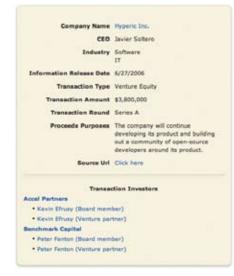

#### Interact: Transform Data into Decisions

**Refine** results by drilling through transactions to learn more about specific companies and investors.

**Contact** C-level decision makers at newly funded companies, venture capital and service firms.

**Download** records into your own contact or spreadsheet software for further follow up or analysis.